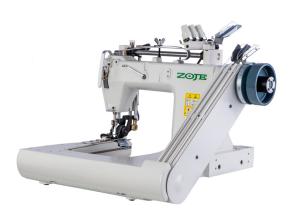

# Zoje 2 Needle Feed Off The Arm Machine MCZJ927-PLB

Model No: MCZJ927-PLB

## **Specifications:**

- Type: Feed Off The Arm Machine
- Motor Type: Clutch • Number Of Stitches: 1 • Needle: TVX64 #14
- Speed / Stitches Per Minute: 3000
- Table / Stand: yes
- Ideal/Suitable For: Sewing
- Power: 400W
- Voltage / Phase: 220V Single Phase
- Dimensions: 570x540x470 mm (Head) & 1240x580x720 mm (Table Stand)
- Weight: 108Kg