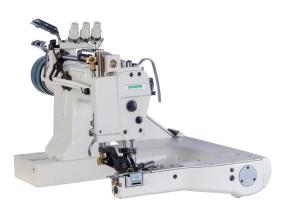

# Zoje 2 Needle Feed Off The Arm Machine MCZJ927-PLB

Model No: MCZJ927-PLB

## **Specifications:**

- Type: Feed Off The Arm Machine
- Motor Type: Clutch • Number Of Stitches: 1 • Needle: TVX64 #14
- Speed / Stitches Per Minute: 3000
- Table / Stand: yes
- Ideal/Suitable For: Sewing
- Power: 400W
- Voltage / Phase: 220V Single Phase
- Dimensions: 570x540x470 mm (Head) & 1240x580x720 mm (Table Stand)
- Weight: 108Kg