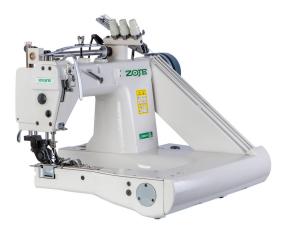

# Zoje 2 Needle Feed Off The Arm Machine MCZJ927-PLB

Model No: MCZJ927-PLB

## **Specifications:**

- Type: Feed Off The Arm Machine
- Motor Type: Clutch • Number Of Stitches: 1 • Needle: TVX64 #14
- Speed / Stitches Per Minute: 3000
- Table / Stand: yes
- Ideal/Suitable For: Sewing
- Power: 400W
- Voltage / Phase: 220V Single Phase
- Dimensions: 570x540x470 mm (Head) & 1240x580x720 mm (Table Stand)
- Weight: 108Kg