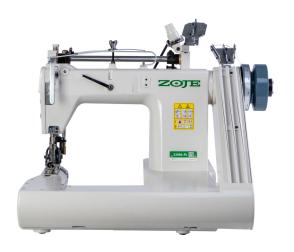

# Zoje 2 Needle Feed Off The Arm Machine MCZJ927-PLB

Model No: MCZJ927-PLB

## **Specifications:**

- Type: Feed Off The Arm Machine
- Motor Type: Clutch • Number Of Stitches: 1 • Needle: TVX64 #14
- Speed / Stitches Per Minute: 3000
- Table / Stand: yes
- Ideal/Suitable For: Sewing
- Power: 400W
- Voltage / Phase: 220V Single Phase
- Dimensions: 570x540x470 mm (Head) & 1240x580x720 mm (Table Stand)
- Weight: 108Kg