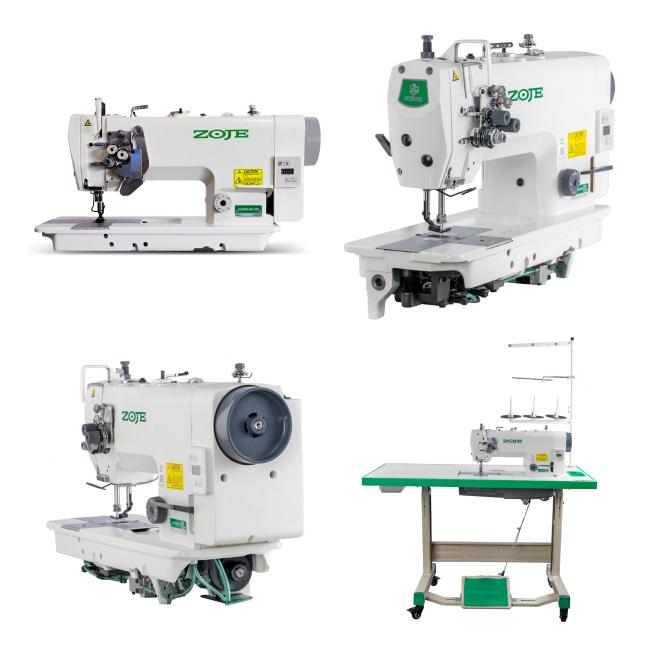

# Zoje Twin Needle Lockstitch Machine With Split Needle Bar MCZJ8450-BD

Model No: MCZJ8450-BD

## **Specifications:**

- Type: Lockstitch Machine
- Motor Type: Direct Drive Servo
- Number Of Stitches: 1
- Needle: DPx5 #11 #16
- Speed / Stitches Per Minute: 3000
- Light: yes
- Display Panel: yes
- Table / Stand: yes
- Contains Oil Bath: yes
- Ideal/Suitable For: Sewing
- Power: 550W
- Voltage / Phase: 220V Single Phase
- Dimensions: 685x265x635mm (Head) & 1240x580x100 mm (Table Stand)
- Weight: 80kg