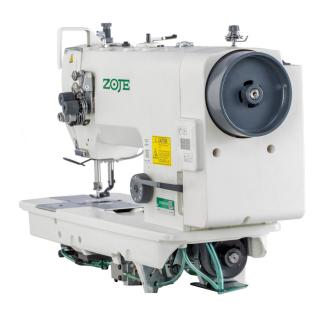

# Zoje Twin Needle Lockstitch Machine MCZJ8420-BD

Model No: MCZJ8420-BD

## **Specifications:**

- Type: Lockstitch Machine
- Motor Type: Direct Drive Servo
- Number Of Stitches: 1Needle: DPx5 #11- #16
- Speed / Stitches Per Minute: 3000
- Light: yes
- Display Panel: yes
- Table / Stand: yes
- Contains Oil Bath: yes
- Ideal/Suitable For: Sewing
- Power: 550W
- Voltage / Phase: 220V Single Phase
- Dimensions: 685x265x635mm (Head) & 1240x580x100 mm (Table Stand)
- Weight: 80kg