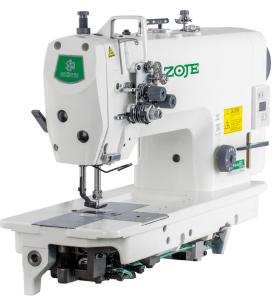

# Zoje Twin Needle Lockstitch Machine MCZJ8420-BD

Model No: MCZJ8420-BD

## **Specifications:**

- Type: Lockstitch Machine
- Motor Type: Direct Drive Servo
- Number Of Stitches: 1Needle: DPx5 #11- #16
- Speed / Stitches Per Minute: 3000
- Light: yes
- Display Panel: yes
- Table / Stand: yes
- Contains Oil Bath: yes
- Ideal/Suitable For: Sewing
- Power: 550W
- Voltage / Phase: 220V Single Phase
- Dimensions: 685x265x635mm (Head) & 1240x580x100 mm (Table Stand)
- Weight: 80kg