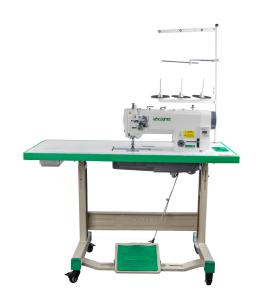

# Zoje Twin Needle Lockstitch Machine MCZJ8420-BD

Model No: MCZJ8420-BD

## **Specifications:**

- Type: Lockstitch Machine
- Motor Type: Direct Drive Servo
- Number Of Stitches: 1Needle: DPx5 #11- #16
- Speed / Stitches Per Minute: 3000
- Light: yes
- Display Panel: yes
- Table / Stand: yes
- Contains Oil Bath: yes
- Ideal/Suitable For: Sewing
- Power: 550W
- Voltage / Phase: 220V Single Phase
- Dimensions: 685x265x635mm (Head) & 1240x580x100 mm (Table Stand)
- Weight: 80kg