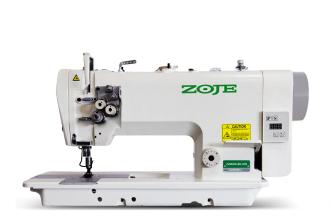

# Zoje Twin Needle Lockstitch Machine MCZJ8420-BD

Model No: MCZJ8420-BD

## **Specifications:**

- Type: Lockstitch Machine
- Motor Type: Direct Drive Servo
- Number Of Stitches: 1Needle: DPx5 #11- #16
- Speed / Stitches Per Minute: 3000
- Light: yes
- Display Panel: yes
- Table / Stand: yes
- Contains Oil Bath: yes
- Ideal/Suitable For: Sewing
- Power: 550W
- Voltage / Phase: 220V Single Phase
- Dimensions: 685x265x635mm (Head) & 1240x580x100 mm (Table Stand)
- Weight: 80kg