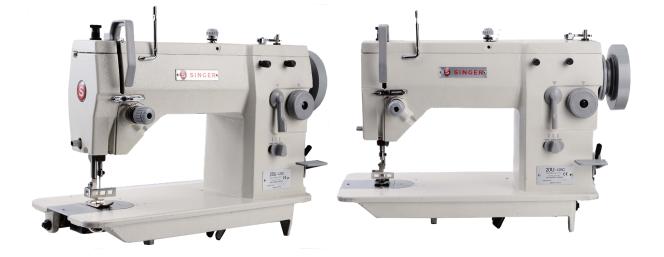

# SINGER Embroidery Machine MC20U125C

Model No: MC20U125C

- Type: Embroidery
- Motor Type: Clutch
- Number Of Stitches: 3 types
- Needle: DPx5 #9 #14
- Speed / Stitches Per Minute: 2000
- Table / Stand: yes
- Ideal/Suitable For: Sewing/Embroidery
- Power: 200W
- Voltage / Phase: 220V Single Phase
- Dimensions: 1240x580x720 mm
- Weight: 55 kg