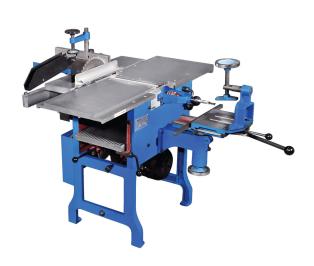

# Lida 10" Woodworking Machine With Angle Cutter

Model No: LWM-MQ442A

## **Specifications:**

Type: Woodworking MachinesPlanning: (??? ???): 250/6mm

Round Saw: (????? ????): 85/3, 1/2mmThicknessing: (???? ???): 1200/4, 1/2mm

• Rabbeting: (???????): 16/5/8mm

• Motor: Motor HP 3 (Single Place) ?????? ???? ?? 3 (????? ???????)

• Power: 2.2KW

• Dimensions: 1130x640x510mm

• Weight: 190kg

• Warranty: 6 Months Warranty

Date: 2025-06-18 05:11