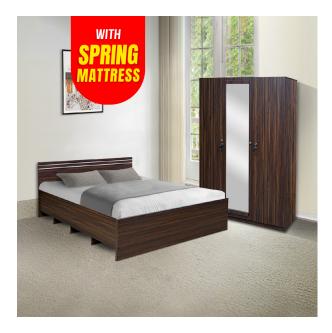

## Rover 3WD Bedroom Suite (3D Wardrobe + 75"x60" Bed + 7 Inch Spring Mattress) (LF-ROVER-3D-SPM-BRS-S)

Model No: LF-ROVER-3D-SPM-BRS-S