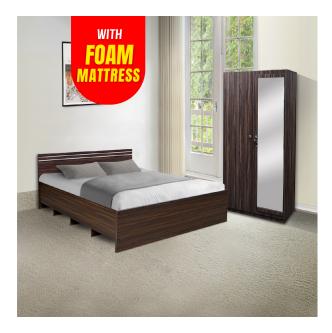

## Rover 2WD Bedroom Suite (2D Wardrobe + 75"x60" Bed + Double Layer Foam Mattress) (LF-ROVER-2D-FM-BRS-S)

Model No: LF-ROVER-2D-FM-BRS-S