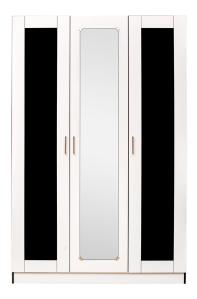

# Pearl 3 Door Wardrobe - White Color (LF-PEARL-3WD-WHT-S)

Model No: LF-PEARL-3WD-WHT-S

### **Specifications:**

:Type: 3 Door Wardrobe:Material: E1 HMR Board

:Frame Material: E1 HMR Board:Legs Material: E1 HMR Board

• :Technology / Conversion: knock down form

:Ideal/Suitable For: Bed room:Country Of Origin: Sri Lanka

• :Dimensions: H2138 W1352 D546 mm

• :Colors: White

Date: 2025-05-11 14:01