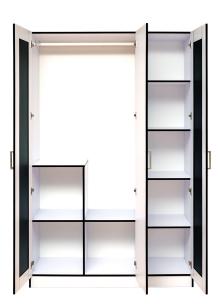

### **Specifications:**

:Type: 3 Door Wardrobe:Material: E1 HMR Board

:Frame Material: E1 HMR Board:Legs Material: E1 HMR Board

• :Technology / Conversion: knock down form

:Ideal/Suitable For: Bed room:Country Of Origin: Sri Lanka

• :Dimensions: H2138 W1352 D546 mm

• :Colors: White

Date: 2025-05-11 14:01