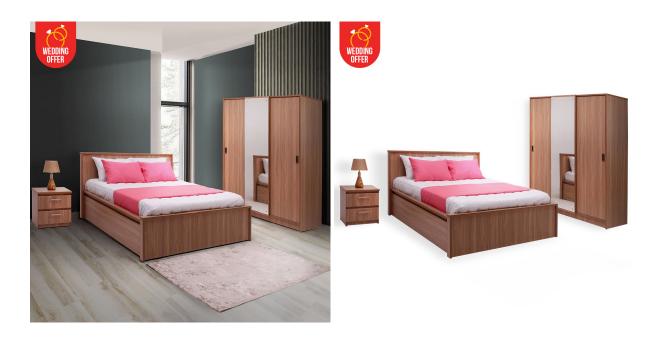

## Montana Bedroom Suite (LF-MONTANA-BRS-S)

Model No: LF-MONTANA-BRS-S



## **Price:**

Rs. 363,997

## Warranty:

1 Years(s) manufacturer warranty.

1 Year Warranty

## **Delivery:**

Delivery - Standard 14 Working Days.

- Delivery Within 7 To 14 Working Days (After Payment Is Made).
- Othopedic Spring Mattresses And Other Mattresses Delivery Within 7 To 14 Working Days (After Payment Is Made).
- For Signature Easy Kitchen Products (Pantry Cupboards) Delivery Within 7 To 10 Working Days (After Payment Is Made).
- For ALUMEX Products Delivery Within 10 To 14 Working Days (After Payment Is Made).
- For On Order Products Delivery Within 10 To 15 Working Days (After Payment Is Made).
- For Any Invoice Up To Rs.9,999, A Delivery Rate Of Rs.500 Will Be Charged.
- For Any Invoice From Rs.10,000 To 19,999, A Delivery Rate Of Rs.700 Will Be Charged.

- For Any Invoi