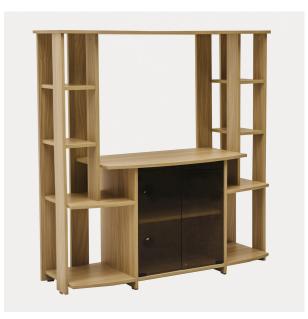

# ECO Wall Unit - Sahara Walnut

Model No: LF-ECO-WU-SHW-S

#### **Specifications:**

- Type: Wall Unit
- Material: Partical Board
- Country Of Origin: Sri Lanka
- Dimensions: L90 W50 H126.5(cm)
- Colors: Sahara Walnut

Date: 2025-05-11 14:36