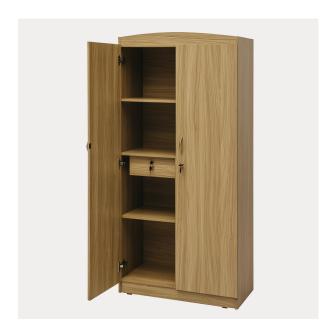

#### ECO 2 Door Wardrobe - Sahara Walnut

Model No: LF-ECO-2WD-SHW-S

# **Specifications:**

• Type: 2 Door Wardrobe

Frame / Legs: Partical BoardDimensions: L80 W41 H168

• Colors: Sahara Walnut

Date: 2025-05-11 05:14