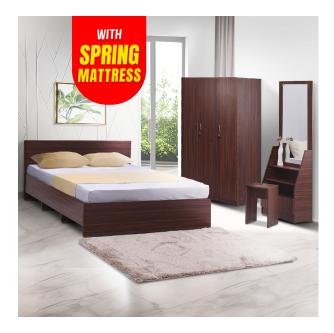

## Budget 3WD Bedroom Suite (3D Wardrobe + Bed + Dressing Table + Stool + 7 Inch Spring Mattress) (LF-BUDGET-3WD-SPM-BRS-WN-S)

Model No: LF-BUDGET-3WD-SPM-BRS-WN-S