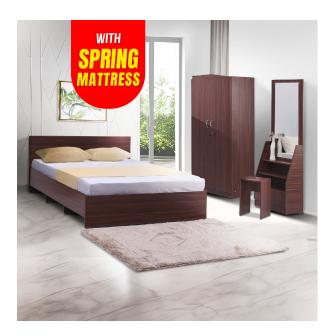

## Budget 2WD Bedroom Suite (2D Wardrobe + Bed + Dressing Table + Stool + 7 Inch Spring Mattress) (LF-BUDGET-2WD-SPM-BRS-WN-S)

Model No: LF-BUDGET-2WD-SPM-BRS-WN-S