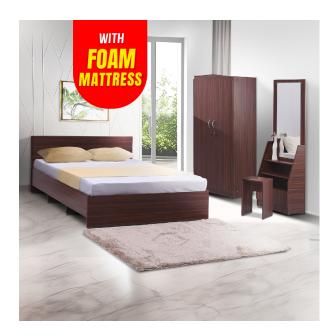

## Budget 2WD Bedroom Suite (2D Wardrobe + Bed + Dressing Table + Stool + Double Layer Foam Mattress) (LF-BUDGET-2WD-FM-BRS-WN-S)

Model No: LF-BUDGET-2WD-FM-BRS-WN-S