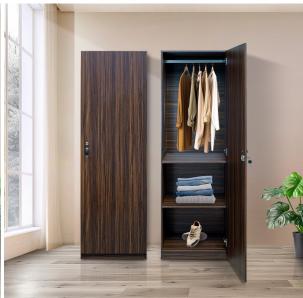

# Billy Wardrobe - Walnut - Single Door (LF-BILLY-1DW-WN-S)

Model No: LF-BILLY-1DW-WN-S

#### **Specifications:**

- :Type: 1 Door Wardrobe
- :Material: E2 Particle Board
- :Ideal/Suitable For: Bedroom
- :Care Instructions: Wipe Clean Using A Damp Cloth And A Mild Cleaner, Wipe Dry With A Clean Cloth
- :Country Of Origin: Sri Lanka
- :Dimensions: L 55cm x W 46.5cm x H 182cm
- :Colors: Walnut