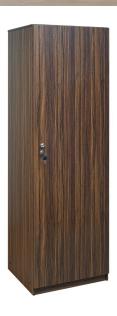

# Billy Wardrobe - Walnut - Single Door (LF-BILLY-1DW-WN-S)

Model No: LF-BILLY-1DW-WN-S

#### **Specifications:**

- :Type: 1 Door Wardrobe
- :Material: E2 Particle Board
- :Ideal/Suitable For: Bedroom
- :Care Instructions: Wipe Clean Using A Damp Cloth And A Mild Cleaner, Wipe Dry With A Clean Cloth
- :Country Of Origin: Sri Lanka
- :Dimensions: L 55cm x W 46.5cm x H 182cm
- :Colors: Walnut