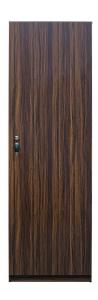

# Billy Wardrobe - Walnut - Single Door (LF-BILLY-1DW-WN-S)

Model No: LF-BILLY-1DW-WN-S

#### **Specifications:**

- :Type: 1 Door Wardrobe
- :Material: E2 Particle Board
- :Ideal/Suitable For: Bedroom
- :Care Instructions: Wipe Clean Using A Damp Cloth And A Mild Cleaner, Wipe Dry With A Clean Cloth
- :Country Of Origin: Sri Lanka
- :Dimensions: L 55cm x W 46.5cm x H 182cm
- :Colors: Walnut