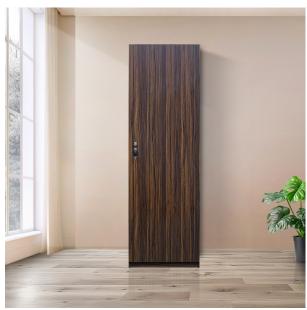

# Billy Wardrobe - Walnut - Single Door (LF-BILLY-1DW-WN-S)

Model No: LF-BILLY-1DW-WN-S

#### **Specifications:**

- :Type: 1 Door Wardrobe
- :Material: E2 Particle Board
- :Ideal/Suitable For: Bedroom
- :Care Instructions: Wipe Clean Using A Damp Cloth And A Mild Cleaner, Wipe Dry With A Clean Cloth
- :Country Of Origin: Sri Lanka
- :Dimensions: L 55cm x W 46.5cm x H 182cm
- :Colors: Walnut