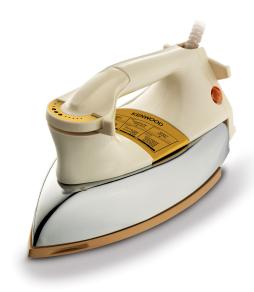

## Kenwood Dry Iron 1200W, Ceramic Soleplate - KN-DIM40

Model No: KN-DIM40

## **Specifications:**

• Type: Dry Iron

• Power / Wattage: 1200W

• Soleplate Type: Durable Material With Ceramic Soleplate

Controls / Knobs: Easy Access On/Off Button
Body / Surface Material: Painted Bakelite Body

• Safety / Protection: Fabric Guide & Pilot Lamp Indicator

• Colors: White And Gold

• Dimensions: 35 x 7 x 0.1 cm

• Weight: 2.3 kg

• Other Information: Heavy, Shock Proof, Heated Resistant

Date: 2025-05-01 17:38