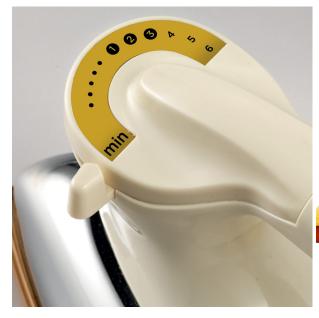

## **Specifications:**

• Type: Dry Iron

• Power / Wattage: 1200W

• Soleplate Type: Durable Material With Ceramic Soleplate

Controls / Knobs: Easy Access On/Off Button
Body / Surface Material: Painted Bakelite Body