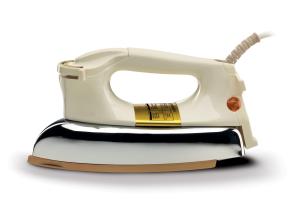

## Kenwood Dry Iron 1200W, Ceramic Soleplate - KN-DIM40

Model No: KN-DIM40

## **Specifications:**

• Type: Dry Iron

• Power / Wattage: 1200W

• Soleplate Type: Durable Material With Ceramic Soleplate

Controls / Knobs: Easy Access On/Off Button
Body / Surface Material: Painted Bakelite Body

• Safety / Protection: Fabric Guide & Pilot Lamp Indicator

• Colors: White And Gold

• Dimensions: 35 x 7 x 0.1 cm

• Weight: 2.3 kg

• Other Information: Heavy, Shock Proof, Heated Resistant

Date: 2025-05-01 17:38