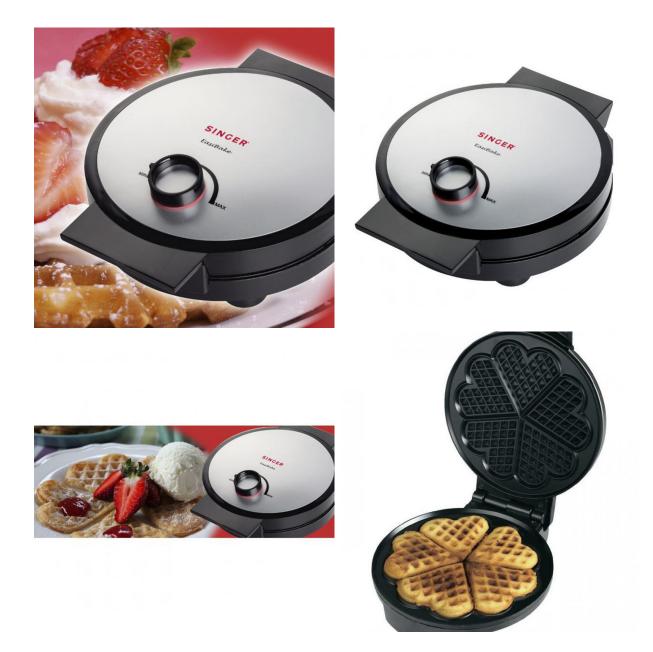

## Singer Waffles Maker 1000W

Model No: KA-LW-185A

#### **Specifications:**

- Type: Sandwich Makers
- Power / Wattage: 1000W
- Body Material: Black & Stainless Steel Housing For Better Durability
- Number Of Plates: Non-Stick Coated Waffle Plates
- Special Features: Round Type, Heart Shaped Waffles
- Buttons / Controls: Adjustable Thermo Stat
- Other Information: Indicator Lights, 4 Minutes Cooking Time