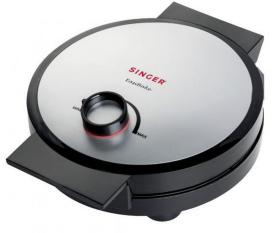

## **Singer Waffles Maker 1000W**

Model No: KA-LW-185A

#### **Specifications:**

- Type: Sandwich MakersPower / Wattage: 1000W
- Body Material: Black & Stainless Steel Housing For Better Durability
- Number Of Plates: Non-Stick Coated Waffle Plates
- Special Features: Round Type, Heart Shaped Waffles
- Buttons / Controls: Adjustable Thermo Stat
- Other Information: Indicator Lights, 4 Minutes Cooking Time