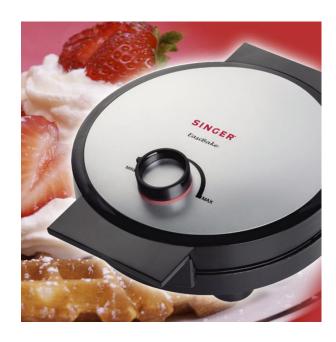

## **Singer Waffles Maker 1000W**

Model No: KA-LW-185A

#### **Specifications:**

- Type: Sandwich MakersPower / Wattage: 1000W
- Body Material: Black & Stainless Steel Housing For Better Durability
- Number Of Plates: Non-Stick Coated Waffle Plates
- Special Features: Round Type, Heart Shaped Waffles
- Buttons / Controls: Adjustable Thermo Stat
- Other Information: Indicator Lights, 4 Minutes Cooking Time