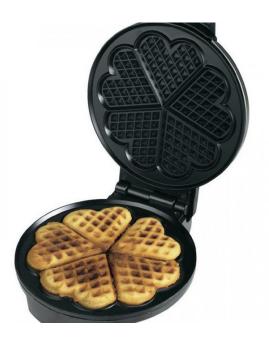

#### **Specifications:**

- Type: Sandwich MakersPower / Wattage: 1000W
- Body Material: Black & Stainless Steel Housing For Better Durability
- Number Of Plates: Non-Stick Coated Waffle Plates
- Special Features: Round Type, Heart Shaped Waffles
- Buttons / Controls: Adjustable Thermo Stat
- Other Information: Indicator Lights, 4 Minutes Cooking Time