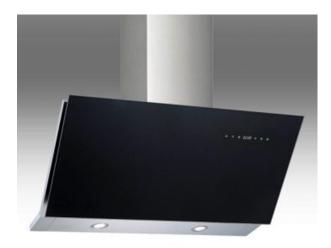

## Hafele HOOD - ESTA 90

Model No: HAF-533-87-294

- Type: Wall Mounted Hood
- Motors: Touch Control
- Functions: Glass
- Efficiency Other: Yes
- Colors: Black
- Dimensions: 900mm X 388-788mm X 465mm (WxHxD)
- Weight: 20

Date: 2025-08-28 01:27