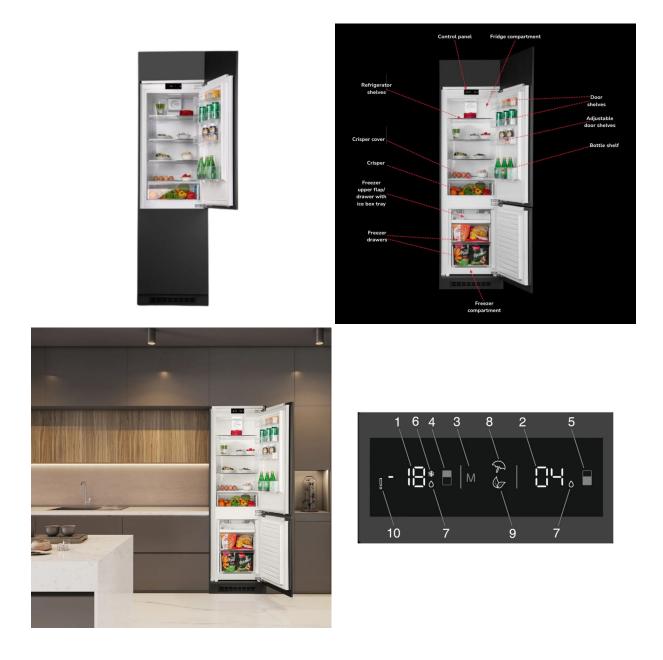

# **Specifications:**

- :Capacity: 180L Usable Fridge Capacity
- :Compressor/Inverter/Non Inverter: Inverter compressor
- :Refrigerant: R-600a
- :Technology: frost free
- :Colour / Finish: Steel
- :Door Type / Finish: 2 Door
- :Digital Display: Yes
- :Controls: Touch Control Panel
- :Dispenser: No
- :Interior Number Of Shelves: 3 glass shelves
- :Interior Number Of Door Compartments: Multiple
- :Interior Interior Light: Yes
- :Interior Storage Features: Glass shelves, Door shelves, A door bottle shelf, An egg tray, A crisper drawer, And freezer drawers and shelves
- :Freezer Configuration: Bottom freezer configuration. It features a 180L usable fridge capacity and a 68L freezing capacity
- :Door Open Alarm: Yes
- :Door Lock: No
- :Energy Efficiency: An economy mode and a holiday mode to optimize energy consumption
- :Temperature: 2 Temperature Zones
- :Climate Class: Tropical
- :Remote Control: No
- :Power Source / Voltage: 220V to 240V
- :Capacity (Gross/Net): 300L
- :Dimensions(Gross/Net): 1772 x 555 x 545mm
- :Weight (Gross/Net): 57Kg
- :Other Information: Technology. A++ Energy Efficiency,Lighting, 0.6kWh / day consumption