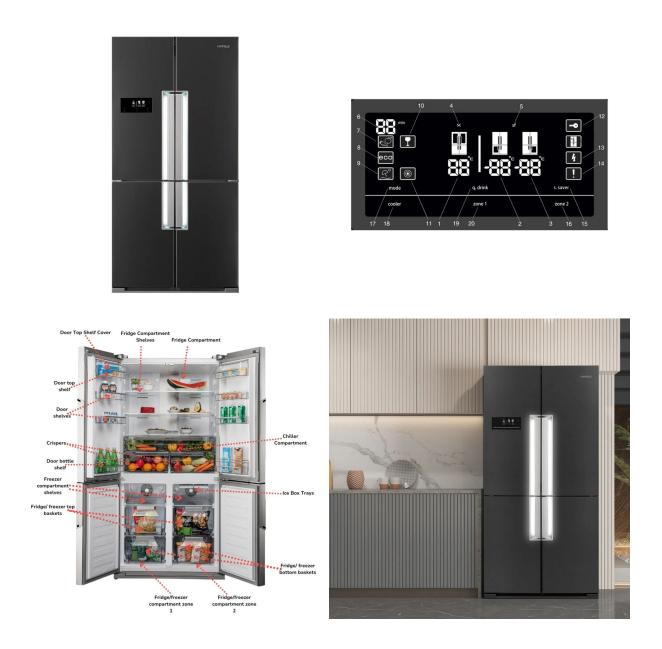

## **Specifications:**

- :Capacity: Gross Capacity: 630 Litres, Net Capacity Of Fridge: 398 Litres, Net Capacity Of Freezer: 190 Litre
- :Compressor/Inverter/Non Inverter: Inverter compressor
- :Refrigerant: R-600a
- :Technology: frost free
- :Colour / Finish: Steel
- :Door Type / Finish: 4 Door
- :Digital Display: Yes
- :Controls: Touch Control Panel
- :Dispenser: No
- :Interior Number Of Shelves: 4 glass shelves
- :Interior Number Of Door Compartments: Four
- :Interior Interior Light: Yes
- :Interior Storage Features: Multiple temperature zones, Adjustable shelves, Door shelves, Crisper drawers, And a chiller drawer
- :Freezer Configuration: Large freezer compartment, typically located in the lower section, often with a pull-out drawer
- :Door Open Alarm: Yes
- :Door Lock: Yes
- :Energy Efficiency: Inverter compressor and adaptive cooling technology to optimize energy consumption
- :Temperature: 3 Temperature Zones
- :Climate Class: Tropical
- :Remote Control: No
- :Power Source / Voltage: 187V and 242V
- :Capacity (Gross/Net): 630L
- :Dimensions(Gross/Net): 910x780x 1850mm
- :Weight (Gross/Net): 146Kg
- :Other Information: Illuminated door handles, UltraFresh technology, door open alarm , Ambient operating temperature: 10?C to 43?C