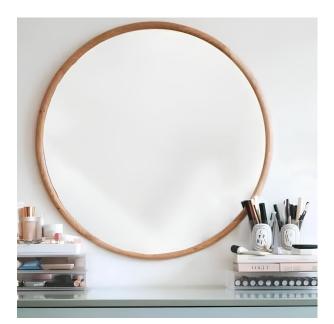

# Delmege Grip Nordic Bronze Mirror (DG-BRZM-FR)

Model No: DG-BRZM-FR

### **Specifications:**

- :Type: Mirror
- :Material: Nordic Wood Frame
- :Frame Material: Wood
- :Country Of Origin: Sri Lanka
- :Dimensions: Dia-640mm
- :Colors: Bronze
- :Weight: 6kg
- :Other Information: Imported 5mm Thick Mirror