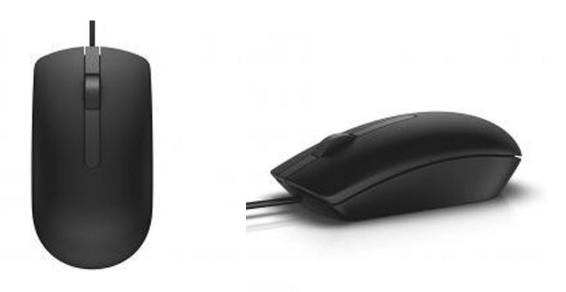

# **Dell Optical Wired Mouse MS116**

Model No: DELL-MOUSE

# **Specifications:**

• Model: DELL-MOUSE

• Type: Mouse

• Wireless Receiver: Dell Optical Wired Mouse MS116

• Movement Resolution: 1000 dpi

Movement Detection Technology: Optical Connectivity Technology: Wired - USB,

Weight: 3.07 ozColors: Black

• Cable Length / Info: 6 ft

Date: 2025-05-01 14:08