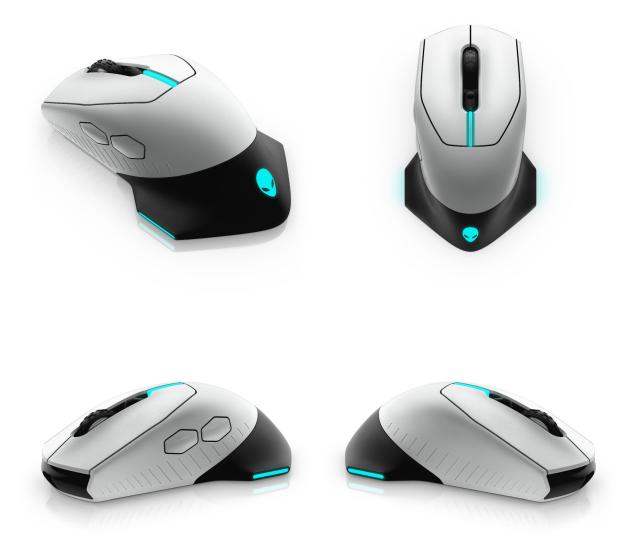

# Dell Alienware 610M Wired/Wireless Gaming Mouse AW610M - Lunar Light

### **Specifications:**

- Model: DELL-GM-AW610M-LUNARLI
- Type: Gaming Mouse
- Lighting Effects: 16.8 million AlienFX lighting- Lunar Light
- Buttons: 7 programmable buttons
- Special Functions: Detachable cable, Auto-calibration, adjustable scrolling wheel, nylon braided cord, Omron technology, 20 million clicks, 5 on-the-fly DPI settings
- Gaming Functions: 40 G maximum acceleration, polling rate: 1000 Hz, 400 inches per second
- Wireless Receiver: DELL Alienware 610M Gaming Mouse
- Wireless Receiver Info: Wireless, wired USB
- Movement Resolution: 16000 dpi
- Movement Detection Technology: Optical
- Connectivity Technology: Wireless, wired USB
- Comfortale And Mobile: Alienware Area-51, Aurora, M15, M17
- Battery: Lithium Ion
- Battery Life: Run time with default lighting (out of box): up to 116 hours, Run time without lighting: up to 350 hours (\* Based on Dell internal testing, June 2019. Results will vary depending on battery, settings and usage.)
- Dimensions: 1. Height: 4.92cm (1.93") | 2. Width: 7.76cm (3.05") | 3. Depth: 13.33cm (5.24")
- Weight: 117g (0.25lb)
- Colors: Lunar Light
- System Requirements: Windows 10
- Cable Length / Info: 2 m
- Other Information: Software Inciuded -Alienware Command Center
- Warranty: 2 Years Warranty