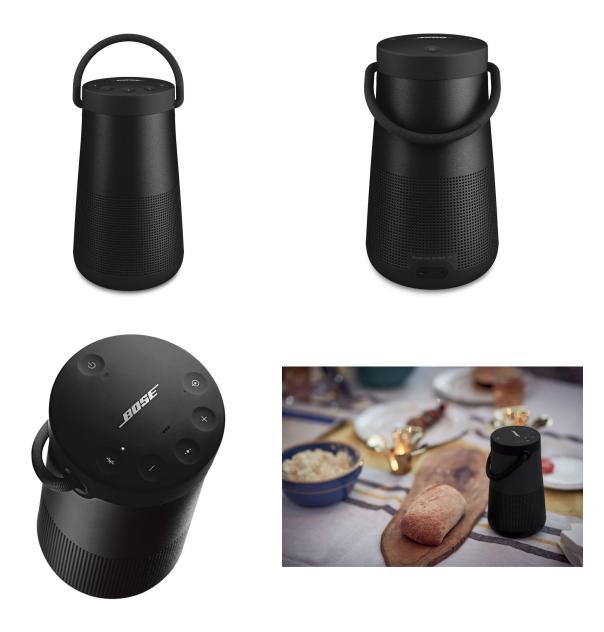

# Bose SoundLink Revolve II Plus Portable Bluetooth 360 Speaker (Triple Black)

Model No: BOSE-SLR2-BLK

### **Specifications:**

- :Name: Bose SoundLink Revolve II Plus Portable Bluetooth 360 Speaker (Triple Black)
- :Warranty: 1 Year
- :Type: Portable Bluetooth Speaker / Original Bose
- :Power Output: Not Specified
- :Speaker System: Wireless
- :Surround: N/A
- :Sound Features: 360° Sound For Consistent, Uniform Coverage
- :Display / Panel: No
- :Bluetooth: Bluetooth version: 4.1
- :NFC: Yes
- :Wifi: No
- :Ethernet: No
- :Tuner: No
- :Lighting Effects: No
- :Karaoke: No
- :Equalizer: No
- :Speaker / Woofer Specifications: 3" Full-Range Driver
- :Playable Discs (Audio): No
- :Playable Discs (Video): No
- :Convenience Features: Voice Assistant Voice Prompt / Google Assistant And Siri
- :Built / Design: IP55 For Dust And Water Resistance
- :Inputs: AUX IN (3.5 mm)
- :Memory Card / USB Support: No
- :Built-In Microphone: Yes / Speakerphone / Voice Assistant integration
- :Remote Control: N/A (App)
- :Play Time: 4 Hours
- :Charging Time: 4.5 Hours
- :Battery: Not Specified
- :Power Consumption: N/A
- :Power Source / Voltage: N/A

• :Dimensions: 5.97" H x 3.24" W x 3.24" D

:Weight: (1.5 lbs):Colors: Triple Black

• :Other Information: WATER AND DUST RESISTANT / Bose Connect App

Date: 2025-05-05 10:01