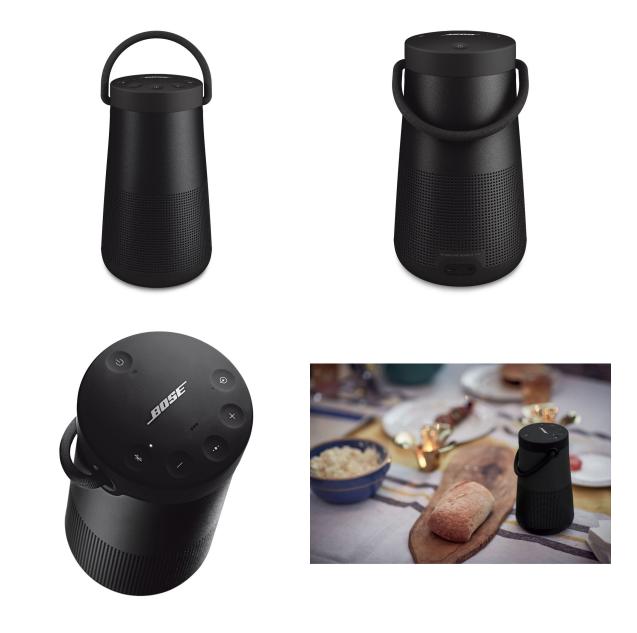

# Bose SoundLink Revolve II Plus Portable Bluetooth 360 Speaker (Triple Black)

Model No: BOSE-SLR2-BLK

## **Specifications:**

- :Name: Bose SoundLink Revolve II Plus Portable Bluetooth 360 Speaker (Triple Black)
- :Warranty: 1 Year
- :Type: Portable Bluetooth Speaker / Original Bose
- :Power Output: Not Specified
- :Speaker System: Wireless
- :Surround: N/A
- :Sound Features: 360° Sound For Consistent, Uniform Coverage
- :Display / Panel: No
- :Bluetooth: Bluetooth version: 4.1
- :NFC: Yes
- :Wifi: No
- :Ethernet: No
- :Tuner: No
- :Lighting Effects: No
- :Karaoke: No
- :Equalizer: No
- :Speaker / Woofer Specifications: 3" Full-Range Driver
- :Playable Discs (Audio): No
- :Playable Discs (Video): No
- :Convenience Features: Voice Assistant Voice Prompt / Google Assistant And Siri
- :Built / Design: IP55 For Dust And Water Resistance
- :Inputs: AUX IN (3.5 mm)
- :Memory Card / USB Support: No
- :Built-In Microphone: Yes / Speakerphone / Voice Assistant integration
- :Remote Control: N/A (App)
- :Play Time: 4 Hours
- :Charging Time: 4.5 Hours
- :Battery: Not Specified
- :Power Consumption: N/A
- :Power Source / Voltage: N/A

- :Dimensions: 5.97" H x 3.24" W x 3.24" D
- :Weight: (1.5 lbs)
- :Colors: Triple Black
- :Other Information: WATER AND DUST RESISTANT / Bose Connect App

Date: 2025-05-11 14:38