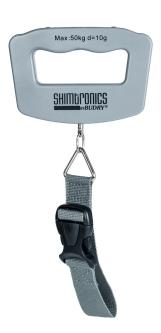

# **Budry Shimtronics Luggage Weighing Scale OCS-LG - 50kg**

Model No: BES-LG

## **Specifications:**

- Type: Luggage Weighing Scale
- Capacity: 50 Kg
- Weighing Range: 50 Kg
- Error Range: 10g
- Display: LCD Display With Blue Backlight
- Body / Surface Material: ABS Housing
- Special Features: Hold Feature To Capture Weight After Lifting
- Safety / Protection: High Strength Compact Firm Belt For Convenient Weighing
- Ideal/Suitable For: Household
- Power Source: Powered By 2 x AAA Batteries
- Colors: Grey With Black Belt
- Dimensions: 120 (W) x 80 (H) x 25(D) mm
- Other Information: This Scale Is Legally Not Valid To Be Used In Sales Counter, Automatic Power Off Function