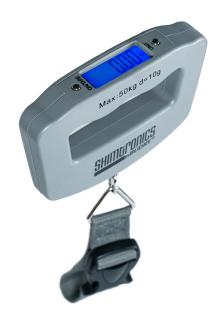

# **Budry Shimtronics Luggage Weighing Scale OCS-LG - 50kg**

Model No: BES-LG

## **Specifications:**

- Type: Luggage Weighing Scale
- Capacity: 50 Kg
- Weighing Range: 50 Kg
- Error Range: 10g
- Display: LCD Display With Blue Backlight
- Body / Surface Material: ABS Housing
- Special Features: Hold Feature To Capture Weight After Lifting
- Safety / Protection: High Strength Compact Firm Belt For Convenient Weighing
- Ideal/Suitable For: Household
- Power Source: Powered By 2 x AAA Batteries
- Colors: Grey With Black Belt
- Dimensions: 120 (W) x 80 (H) x 25(D) mm
- Other Information: This Scale Is Legally Not Valid To Be Used In Sales Counter, Automatic Power Off Function