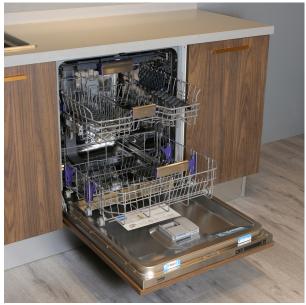

# Beko Fully Integrated Dishwasher DIN29X20

Model No: B-DIN29X20

## **Specifications:**

- Type: Built-In Dishwashers
- Noise Level: 44db
- Number of Programs: 9 Programs
- Cutlery Drawer: YesBasket Layers: 4 Layers
- Body / Surface Material: Interior: Stainless Steel
- Place Setting Capacity: 14 Place-Setting Capacity
- Filter: Metal
- Wash Temperatures: 6 Temperatures
- Safety / Protection: Flood Protection (Aquasafe)
- Eco Settings / Energy Efficiency Class: A++
- Indicators: Rinse Aid Indicator, Salt Indicator
- Voltage: 220-240 V / 50 Hz
- Dimensions: 55x59.8x81.8 (deapth, width, height)
- Other Information: Automatic Wash Water Temperature Selection, Turbo Fan Active Heat Drying System, Number of Spray Arms: 3