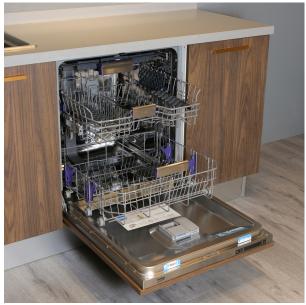

# Beko Fully Integrated Dishwasher DIN29X20

Model No: B-DIN29X20

## **Specifications:**

- Type: Built-In Dishwashers
- Noise Level: 44db
- Number of Programs: 9 Programs
- Cutlery Drawer: YesBasket Layers: 4 Layers
- Body / Surface Material: Interior: Stainless Steel
  Place Setting Capacity: 14 Place-Setting Capacity
- Filter: Metal
- Wash Temperatures: 6 Temperatures
- Safety / Protection: Flood Protection (Aquasafe)
- Eco Settings / Energy Efficiency Class: A++
- Indicators: Rinse Aid Indicator, Salt Indicator
- Voltage: 220-240 V / 50 Hz
- Dimensions: 55x59.8x81.8 (deapth, width, height)
- Other Information: Automatic Wash Water Temperature Selection, Turbo Fan Active Heat Drying System, Number of Spray Arms: 3