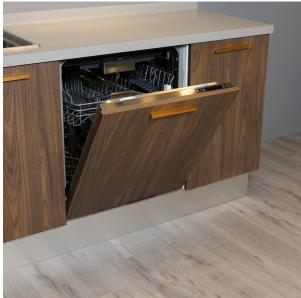

# Beko Fully Integrated Dishwasher DIN29X20

Model No: B-DIN29X20

## **Specifications:**

- Type: Built-In Dishwashers
- Noise Level: 44db
- Number of Programs: 9 Programs
- Cutlery Drawer: YesBasket Layers: 4 Layers
- Body / Surface Material: Interior: Stainless Steel
  Place Setting Capacity: 14 Place-Setting Capacity
- Filter: Metal
- Wash Temperatures: 6 Temperatures
- Safety / Protection: Flood Protection (Aquasafe)
- Eco Settings / Energy Efficiency Class: A++
- Indicators: Rinse Aid Indicator, Salt Indicator
- Voltage: 220-240 V / 50 Hz
- Dimensions: 55x59.8x81.8 (deapth, width, height)
- Other Information: Automatic Wash Water Temperature Selection, Turbo Fan Active Heat Drying System, Number of Spray Arms: 3