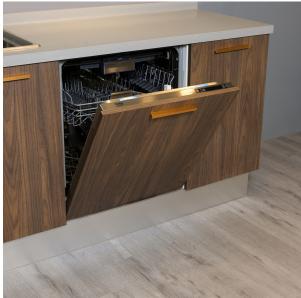

# Beko Fully Integrated Dishwasher DIN29X20

Model No: B-DIN29X20

### **Specifications:**

- Type: Built-In Dishwashers
- Noise Level: 44db
- Number of Programs: 9 Programs
- Cutlery Drawer: Yes
- Basket Layers: 4 Layers
- Body / Surface Material: Interior: Stainless Steel
  Place Setting Capacity: 14 Place-Setting Capacity
- Filter: Metal
- Wash Temperatures: 6 Temperatures
- Safety / Protection: Flood Protection (Aquasafe)
- Eco Settings / Energy Efficiency Class: A++
- Indicators: Rinse Aid Indicator, Salt Indicator
- Voltage: 220-240 V / 50 Hz
- Dimensions: 55x59.8x81.8 (deapth, width, height)
- Other Information: Automatic Wash Water Temperature Selection, Turbo Fan Active Heat Drying System, Number of Spray Arms: 3