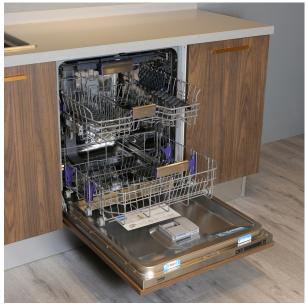

# Beko Fully Integrated Dishwasher DIN29X20

Model No: B-DIN29X20

### **Specifications:**

- Type: Built-In Dishwashers
- Noise Level: 44db
- Number of Programs: 9 Programs
- Cutlery Drawer: Yes
- Basket Layers: 4 Layers
- Body / Surface Material: Interior: Stainless Steel
  Place Setting Capacity: 14 Place-Setting Capacity
- Filter: Metal
- Wash Temperatures: 6 Temperatures
- Safety / Protection: Flood Protection (Aquasafe)
- Eco Settings / Energy Efficiency Class: A++
- Indicators: Rinse Aid Indicator, Salt Indicator
- Voltage: 220-240 V / 50 Hz
- Dimensions: 55x59.8x81.8 (deapth, width, height)
- Other Information: Automatic Wash Water Temperature Selection, Turbo Fan Active Heat Drying System, Number of Spray Arms: 3