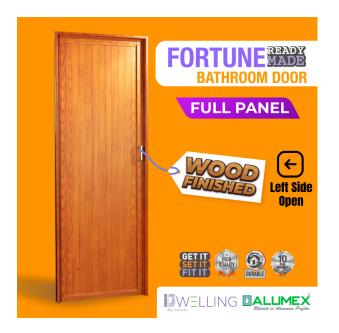

# ALUMEX Fortune Full Aluminium Panel Bathroom Door Without Mullion - Left Opening (ALU-FOR001WF003L)

Model No: ALU-FOR001WF003L

# **Specifications:**

- :Name: ALUMEX Fortune Full Aluminium Panel Bathroom Door Without Mullion Left Opening (ALU-FOR001WF003L)
- :Warranty: 10 Years Warranty (For Aluminium)
- :Type: Aluminium Doors
- :Opening: Left Opening
- :Panel Structure : Full Aluminium Panel
- :Lock System: Tower Bolt & Handle Lock
- :Insert : 6mm Aluminium Panel
- :Outer Frame: 50mm
- :Dimensions: 690mm(W) x 1905mm(H)
- :Color: Wood Finish (Burma Teak)
- :Optional Features : Threshold & Architrave, Secondary Lock And Door Closer, Door Stopper