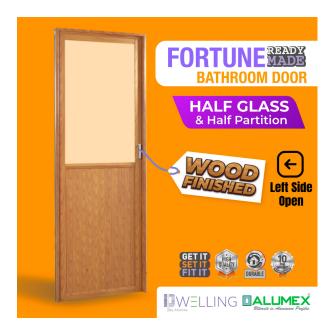

## **Specifications:**

- :Name: ALUMEX Fortune Bathroom Door Half Glass And Half Panel Left Opening (ALU-FOR001WF002L)
- :Warranty: 10 Years Warranty (For Aluminium)
- :Type: Aluminium Doors
- :Opening: Left Opening
- :Panel Structure : Half Glass & Half Panel:Lock System: Tower Bolt & Handle Lock
- :Insert : 6mm Aluminium Panel, 3mm Glass
- :Outer Frame: 50mm
- :Dimensions: 690mm(W) x 1905mm(H)
- :Color: Wood Finish (Burma Teak)
- :Optional Features : Threshold & Architrave, Secondary Lock And Door Closer, Door Stopper