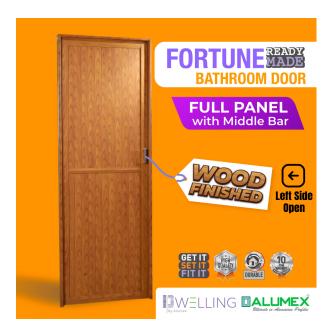

# **ALUMEX Fortune Bathroom Door Full Aluminium Panel With Mullion - Left Opening (ALU-FOR001WF001L)**

Model No: ALU-FOR001WF001L

## **Specifications:**

- :Name: ALUMEX Fortune Bathroom Door Full Aluminium Panel With Mullion Left Opening (ALU-FOR001WF001L)
- :Warranty: 10 Years Warranty (For Aluminium)
- :Type: Aluminium Doors
- :Opening: Left Opening
- :Panel Structure : Full Panel With Middle Bar
- :Lock System: Tower Bolt & Handle Lock
- :Insert : 6mm Aluminium Panel
- :Outer Frame: 50mm
- :Dimensions: 690mm(W) x 1905mm(H)
- :Color: Wood Finish (Burma Teak)
- :Optional Features : Threshold & Architrave, Secondary Lock And Door Closer, Door Stopper