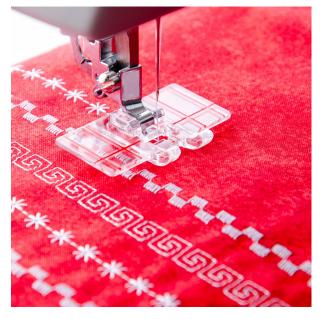

# SINGER

## **Singer Parallel Sewing Foot (250059813)**

Model No: 250059813







### **Price:**

Rs. 1,216

## Warranty:

0 No(s) manufacturer warranty.

#### **Delivery:**

Delivery - Standard 3 To 5 Working Days.

- Delivery Within 3 Working Days For Colombo And Suburbs, 5 Working Days For Other Locations.
- For Any Invoice Up To Rs.9,999, A Delivery Rate Of Rs.500 Will Be Charged.
- For Any Invoice From Rs.10,000 To 19,999, A Delivery Rate Of Rs.700 Will Be Charged.
- For Any Invoice From Rs.20,000 To 49,999, A Delivery Rate Of Rs.900 Will Be Charged.
- For Any Invoice From Rs.50,000 To 99,999, A Delivery Rate Of Rs.1200 Will Be Charged.
- For Any Invoice From Rs.100,000 To 149,999, A Delivery Rate Of Rs.1500 Will Be Charged.
- For Any Invoice From Rs.150,000 And Above, A Delivery Rate Of Rs.2000 Will Be Charged.

Date: 2025-05-09 18:52