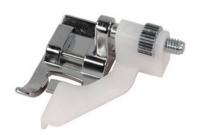

# SINGER

## Singer Blind Hem Foot (250059513)

Model No: 250059513







### **Price:**

Rs. 1,016

## Warranty:

0 No(s) manufacturer warranty.

#### **Delivery:**

Delivery - Standard 3 To 5 Working Days.

- Delivery Within 3 Working Days For Colombo And Suburbs, 5 Working Days For Other Locations.
- For Any Invoice Up To Rs.9,999, A Delivery Rate Of Rs.500 Will Be Charged.
- For Any Invoice From Rs.10,000 To 19,999, A Delivery Rate Of Rs.700 Will Be Charged.
- For Any Invoice From Rs.20,000 To 49,999, A Delivery Rate Of Rs.900 Will Be Charged.
- For Any Invoice From Rs.50,000 To 99,999, A Delivery Rate Of Rs.1200 Will Be Charged.
- For Any Invoice From Rs.100,000 To 149,999, A Delivery Rate Of Rs.1500 Will Be Charged.
- For Any Invoice From Rs.150,000 And Above, A Delivery Rate Of Rs.2000 Will Be Charged.

Date: 2025-08-06 19:42