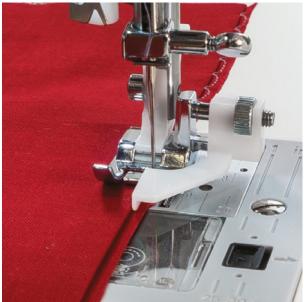

# SINGER

## Singer Blind Hem Foot (250059513)

Model No: 250059513







### **Price:**

Rs. 1,016

## Warranty:

0 No(s) manufacturer warranty.

#### **Delivery:**

Delivery - Standard 3 To 5 Working Days.

- Delivery Within 3 Working Days For Colombo And Suburbs, 5 Working Days For Other Locations.
- For Any Invoice Up To Rs.9,999, A Delivery Rate Of Rs.500 Will Be Charged.
- For Any Invoice From Rs.10,000 To 19,999, A Delivery Rate Of Rs.700 Will Be Charged.
- For Any Invoice From Rs.20,000 To 49,999, A Delivery Rate Of Rs.900 Will Be Charged.
- For Any Invoice From Rs.50,000 To 99,999, A Delivery Rate Of Rs.1200 Will Be Charged.
- For Any Invoice From Rs.100,000 To 149,999, A Delivery Rate Of Rs.1500 Will Be Charged.
- For Any Invoice From Rs.150,000 And Above, A Delivery Rate Of Rs.2000 Will Be Charged.

Date: 2025-08-06 19:42