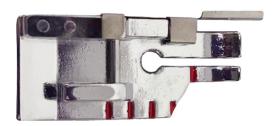

# SINGER

## **Singer 1/4" Foot With Guide (250051913)**

Model No: 250051913







### **Price:**

Rs. 1,108

## Warranty:

0 No(s) manufacturer warranty.

#### **Delivery:**

Delivery - Standard 3 To 5 Working Days.

- Delivery Within 3 Working Days For Colombo And Suburbs, 5 Working Days For Other Locations.
- For Any Invoice Up To Rs.9,999, A Delivery Rate Of Rs.500 Will Be Charged.
- For Any Invoice From Rs.10,000 To 19,999, A Delivery Rate Of Rs.700 Will Be Charged.
- For Any Invoice From Rs.20,000 To 49,999, A Delivery Rate Of Rs.900 Will Be Charged.
- For Any Invoice From Rs.50,000 To 99,999, A Delivery Rate Of Rs.1200 Will Be Charged.
- For Any Invoice From Rs.100,000 To 149,999, A Delivery Rate Of Rs.1500 Will Be Charged.
- For Any Invoice From Rs.150,000 And Above, A Delivery Rate Of Rs.2000 Will Be Charged.

Date: 2025-08-09 21:34