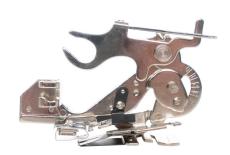

# SINGER

## **Singer Ruffler Foot (250027013-06)**

Model No: 250027013-06







### **Price:**

Rs. 3,371

## Warranty:

0 No(s) manufacturer warranty.

#### **Delivery:**

Delivery - Standard 3 To 5 Working Days.

- Delivery Within 3 Working Days For Colombo And Suburbs, 5 Working Days For Other Locations.
- For Any Invoice Up To Rs.9,999, A Delivery Rate Of Rs.500 Will Be Charged.
- For Any Invoice From Rs.10,000 To 19,999, A Delivery Rate Of Rs.700 Will Be Charged.
- For Any Invoice From Rs.20,000 To 49,999, A Delivery Rate Of Rs.900 Will Be Charged.
- For Any Invoice From Rs.50,000 To 99,999, A Delivery Rate Of Rs.1200 Will Be Charged.
- For Any Invoice From Rs.100,000 To 149,999, A Delivery Rate Of Rs.1500 Will Be Charged.
- For Any Invoice From Rs.150,000 And Above, A Delivery Rate Of Rs.2000 Will Be Charged.

Date: 2025-08-12 08:25