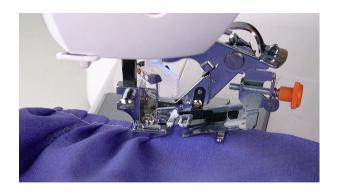

# SINGER

## **Singer Ruffler Foot (250027013-06)**

Model No: 250027013-06







### **Price:**

Rs. 3,371

## Warranty:

0 No(s) manufacturer warranty.

#### **Delivery:**

Delivery - Standard 3 To 5 Working Days.

- Delivery Within 3 Working Days For Colombo And Suburbs, 5 Working Days For Other Locations.
- For Any Invoice Up To Rs.9,999, A Delivery Rate Of Rs.500 Will Be Charged.
- For Any Invoice From Rs.10,000 To 19,999, A Delivery Rate Of Rs.700 Will Be Charged.
- For Any Invoice From Rs.20,000 To 49,999, A Delivery Rate Of Rs.900 Will Be Charged.
- For Any Invoice From Rs.50,000 To 99,999, A Delivery Rate Of Rs.1200 Will Be Charged.
- For Any Invoice From Rs.100,000 To 149,999, A Delivery Rate Of Rs.1500 Will Be Charged.
- For Any Invoice From Rs.150,000 And Above, A Delivery Rate Of Rs.2000 Will Be Charged.

Date: 2025-08-12 08:25