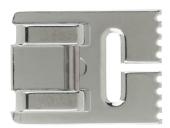

# SINGER

## **Singer Pintuck Foot (250026413-06)**

Model No: 250026413-06







### **Price:**

Rs. 836

## Warranty:

0 No(s) manufacturer warranty.

#### **Delivery:**

Delivery - Standard 3 To 5 Working Days.

- Delivery Within 3 Working Days For Colombo And Suburbs, 5 Working Days For Other Locations.
- For Any Invoice Up To Rs.9,999, A Delivery Rate Of Rs.500 Will Be Charged.
- For Any Invoice From Rs.10,000 To 19,999, A Delivery Rate Of Rs.700 Will Be Charged.
- For Any Invoice From Rs.20,000 To 49,999, A Delivery Rate Of Rs.900 Will Be Charged.
- For Any Invoice From Rs.50,000 To 99,999, A Delivery Rate Of Rs.1200 Will Be Charged.
- For Any Invoice From Rs.100,000 To 149,999, A Delivery Rate Of Rs.1500 Will Be Charged.
- For Any Invoice From Rs.150,000 And Above, A Delivery Rate Of Rs.2000 Will Be Charged.

Date: 2025-09-14 00:40