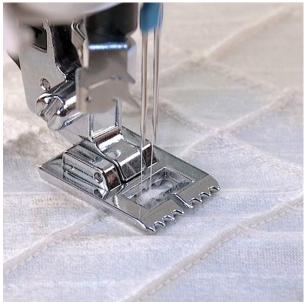

# SINGER

## **Singer Pintuck Foot (250026413-06)**

Model No: 250026413-06







### **Price:**

Rs. 836

## Warranty:

0 No(s) manufacturer warranty.

#### **Delivery:**

Delivery - Standard 3 To 5 Working Days.

- Delivery Within 3 Working Days For Colombo And Suburbs, 5 Working Days For Other Locations.
- For Any Invoice Up To Rs.9,999, A Delivery Rate Of Rs.500 Will Be Charged.
- For Any Invoice From Rs.10,000 To 19,999, A Delivery Rate Of Rs.700 Will Be Charged.
- For Any Invoice From Rs.20,000 To 49,999, A Delivery Rate Of Rs.900 Will Be Charged.
- For Any Invoice From Rs.50,000 To 99,999, A Delivery Rate Of Rs.1200 Will Be Charged.
- For Any Invoice From Rs.100,000 To 149,999, A Delivery Rate Of Rs.1500 Will Be Charged.
- For Any Invoice From Rs.150,000 And Above, A Delivery Rate Of Rs.2000 Will Be Charged.

Date: 2025-09-14 00:40