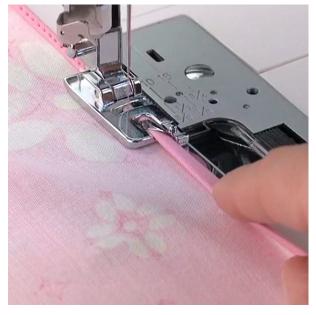

# SINGER

## Singer Rolled Hem Foot (250026013-06)

Model No: 250026013-06







### **Price:**

Rs. 836

## Warranty:

0 No(s) manufacturer warranty.

#### **Delivery:**

Delivery - Standard 3 To 5 Working Days.

- Delivery Within 3 Working Days For Colombo And Suburbs, 5 Working Days For Other Locations.
- For Any Invoice Up To Rs.9,999, A Delivery Rate Of Rs.500 Will Be Charged.
- For Any Invoice From Rs.10,000 To 19,999, A Delivery Rate Of Rs.700 Will Be Charged.
- For Any Invoice From Rs.20,000 To 49,999, A Delivery Rate Of Rs.900 Will Be Charged.
- For Any Invoice From Rs.50,000 To 99,999, A Delivery Rate Of Rs.1200 Will Be Charged.
- For Any Invoice From Rs.100,000 To 149,999, A Delivery Rate Of Rs.1500 Will Be Charged.
- For Any Invoice From Rs.150,000 And Above, A Delivery Rate Of Rs.2000 Will Be Charged.

Date: 2025-06-17 01:09