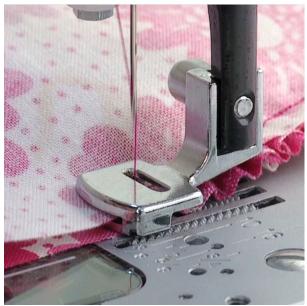

# SINGER

## Singer Gathering Foot (250025913-06)

Model No: 250025913-06







### **Price:**

Rs. 831

## **Warranty:**

0 (s) manufacturer warranty.

#### **Delivery:**

Delivery - Standard 3 To 5 Working Days.

- Delivery Within 3 Working Days For Colombo And Suburbs, 5 Working Days For Other Locations.
- For Any Invoice Up To Rs.9,999, A Delivery Rate Of Rs.500 Will Be Charged.
- For Any Invoice From Rs.10,000 To 19,999, A Delivery Rate Of Rs.700 Will Be Charged.
- For Any Invoice From Rs.20,000 To 49,999, A Delivery Rate Of Rs.900 Will Be Charged.
- For Any Invoice From Rs.50,000 To 99,999, A Delivery Rate Of Rs.1200 Will Be Charged.
- For Any Invoice From Rs.100,000 To 149,999, A Delivery Rate Of Rs.1500 Will Be Charged.
- For Any Invoice From Rs.150,000 And Above, A Delivery Rate Of Rs.2000 Will Be Charged.

Date: 2025-06-18 05:13