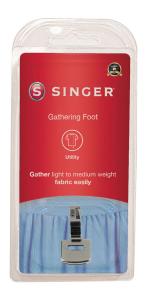

# SINGER

## Singer Gathering Foot (250025913-06)

Model No: 250025913-06







### **Price:**

Rs. 831

## **Warranty:**

0 (s) manufacturer warranty.

#### **Delivery:**

Delivery - Standard 3 To 5 Working Days.

- Delivery Within 3 Working Days For Colombo And Suburbs, 5 Working Days For Other Locations.
- For Any Invoice Up To Rs.9,999, A Delivery Rate Of Rs.500 Will Be Charged.
- For Any Invoice From Rs.10,000 To 19,999, A Delivery Rate Of Rs.700 Will Be Charged.
- For Any Invoice From Rs.20,000 To 49,999, A Delivery Rate Of Rs.900 Will Be Charged.
- For Any Invoice From Rs.50,000 To 99,999, A Delivery Rate Of Rs.1200 Will Be Charged.
- For Any Invoice From Rs.100,000 To 149,999, A Delivery Rate Of Rs.1500 Will Be Charged.
- For Any Invoice From Rs.150,000 And Above, A Delivery Rate Of Rs.2000 Will Be Charged.

Date: 2025-06-18 05:13