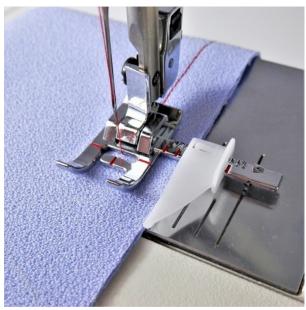

# SINGER

## **Singer Sew Easy Foot (250020213-06)**

Model No: 250020213-06







### **Price:**

Rs. 1,159

## Warranty:

0 No(s) manufacturer warranty.

#### **Delivery:**

Delivery - Standard 3 To 5 Working Days.

- Delivery Within 3 Working Days For Colombo And Suburbs, 5 Working Days For Other Locations.
- For Any Invoice Up To Rs.9,999, A Delivery Rate Of Rs.500 Will Be Charged.
- For Any Invoice From Rs.10,000 To 19,999, A Delivery Rate Of Rs.700 Will Be Charged.
- For Any Invoice From Rs.20,000 To 49,999, A Delivery Rate Of Rs.900 Will Be Charged.
- For Any Invoice From Rs.50,000 To 99,999, A Delivery Rate Of Rs.1200 Will Be Charged.
- For Any Invoice From Rs.100,000 To 149,999, A Delivery Rate Of Rs.1500 Will Be Charged.
- For Any Invoice From Rs.150,000 And Above, A Delivery Rate Of Rs.2000 Will Be Charged.

Date: 2025-08-30 21:47