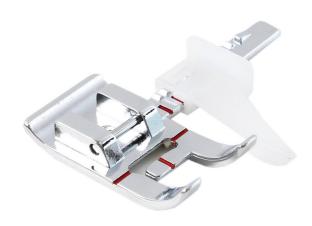

# SINGER

## **Singer Sew Easy Foot (250020213-06)**

Model No: 250020213-06







### **Price:**

Rs. 1,159

## Warranty:

0 No(s) manufacturer warranty.

#### **Delivery:**

Delivery - Standard 3 To 5 Working Days.

- Delivery Within 3 Working Days For Colombo And Suburbs, 5 Working Days For Other Locations.
- For Any Invoice Up To Rs.9,999, A Delivery Rate Of Rs.500 Will Be Charged.
- For Any Invoice From Rs.10,000 To 19,999, A Delivery Rate Of Rs.700 Will Be Charged.
- For Any Invoice From Rs.20,000 To 49,999, A Delivery Rate Of Rs.900 Will Be Charged.
- For Any Invoice From Rs.50,000 To 99,999, A Delivery Rate Of Rs.1200 Will Be Charged.
- For Any Invoice From Rs.100,000 To 149,999, A Delivery Rate Of Rs.1500 Will Be Charged.
- For Any Invoice From Rs.150,000 And Above, A Delivery Rate Of Rs.2000 Will Be Charged.

Date: 2025-08-30 21:47